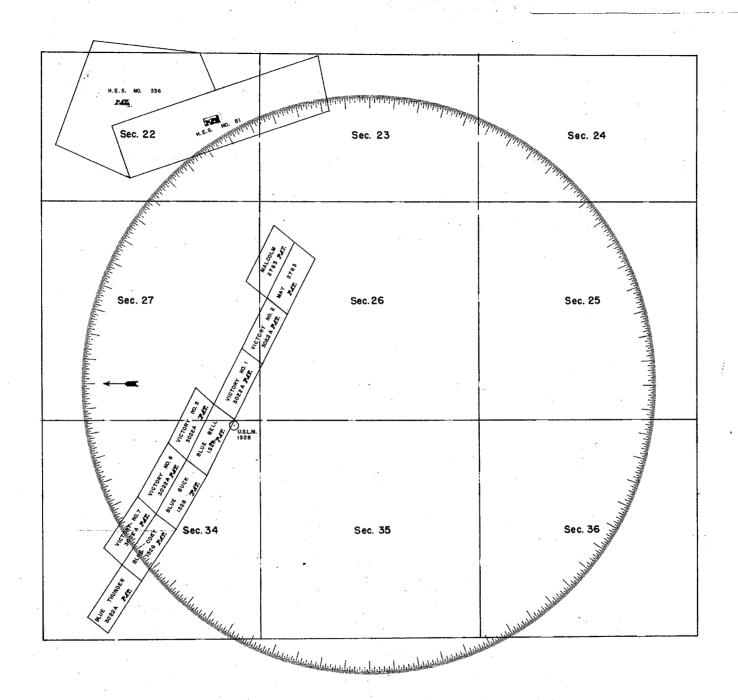

## **EXHIBIT A Property Defined**

The Property consists of the following described unpatented lode mining claims situated in the Yavapai County, Arizona, the names of which, the place of record of the location notices thereof in the official records of Yavapai County and the serial numbers assigned by the Arizona State Office of the Bureau of Land Management are as follows:

| Claim Name  | Location Date | Yavapai County<br>Records | BLM Serial<br>AMC No. |
|-------------|---------------|---------------------------|-----------------------|
| Blue Copper | 12/01/2015    | 2015-0059177              | 435530                |
| Blue Fawn   | 12/01/2015    | 2015-0059178              | 435531                |
| Blue Pants  | 12/01/2015    | 2015-0059179              | 435532                |
| Only #3     | 12/01/2015    | 2015-0059180              | 435533                |
| Only #4     | 12/01/2015    | 2015-0059181              | 435534                |
| Victory #3  | 12/01/2015    | 2015-0059182              | 435535                |
| Victory #4  | 12/01/2015    | 2015-0059183              | 435536                |
|             |               |                           |                       |
| 1           |               |                           |                       |
|             |               |                           |                       |