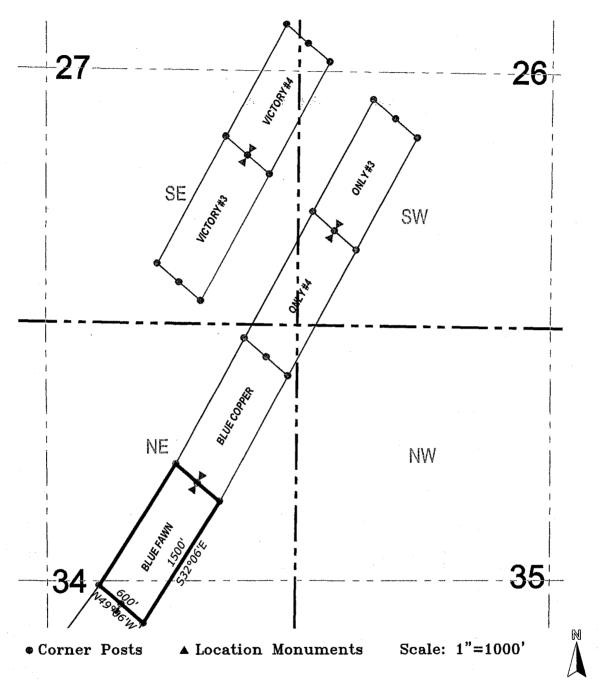

## **EXHIBIT A Property Defined**

The Property consists of the following described unpatented lode mining claims situated in the Yavapai County, Arizona, the names of which, the place of record of the location notices thereof in the official records of Yavapai County and the serial numbers assigned by the Arizona State Office of the Bureau of Land Management are as follows:

| Claim Name  | Location Date | Yavapai County<br>Records | BLM Serial<br>AMC No. |
|-------------|---------------|---------------------------|-----------------------|
| Blue Copper | 12/01/2015    | 2015-0059177              | 435530                |
| Blue Fawn   | 12/01/2015    | 2015-0059178              | 435531                |
| Blue Pants  | 12/01/2015    | 2015-0059179              | 435532                |
| Only #3     | 12/01/2015    | 2015-0059180              | 435533                |
| Only #4     | 12/01/2015    | 2015-0059181              | 435534                |
| Victory #3  | 12/01/2015    | 2015-0059182              | 435535                |
| Victory #4  | 12/01/2015    | 2015-0059183              | 435536                |
|             |               |                           |                       |
| 1           |               |                           |                       |
|             |               |                           |                       |