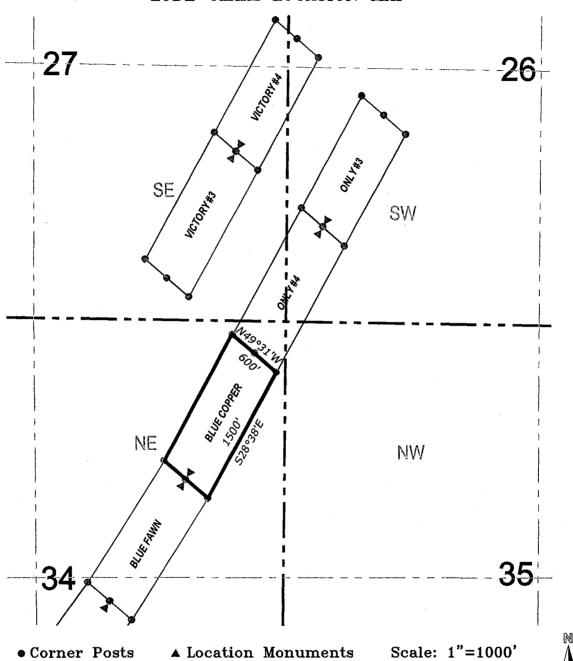

## **EXHIBIT A Property Defined**

The Property consists of the following described unpatented lode mining claims situated in the Yavapai County, Arizona, the names of which, the place of record of the location notices thereof in the official records of Yavapai County and the serial numbers assigned by the Arizona State Office of the Bureau of Land Management are as follows:

| Claim Name  | Location Date | Yavapai County<br>Records | BLM Serial<br>AMC No. |
|-------------|---------------|---------------------------|-----------------------|
| Blue Copper | 12/01/2015    | 2015-0059177              | 435530                |
| Blue Fawn   | 12/01/2015    | 2015-0059178              | 435531                |
| Blue Pants  | 12/01/2015    | 2015-0059179              | 435532                |
| Only #3     | 12/01/2015    | 2015-0059180              | 435533                |
| Only #4     | 12/01/2015    | 2015-0059181              | 435534                |
| Victory #3  | 12/01/2015    | 2015-0059182              | 435535                |
| Victory #4  | 12/01/2015    | 2015-0059183              | 435536                |
|             |               |                           |                       |
| 1           |               |                           |                       |
|             |               |                           |                       |