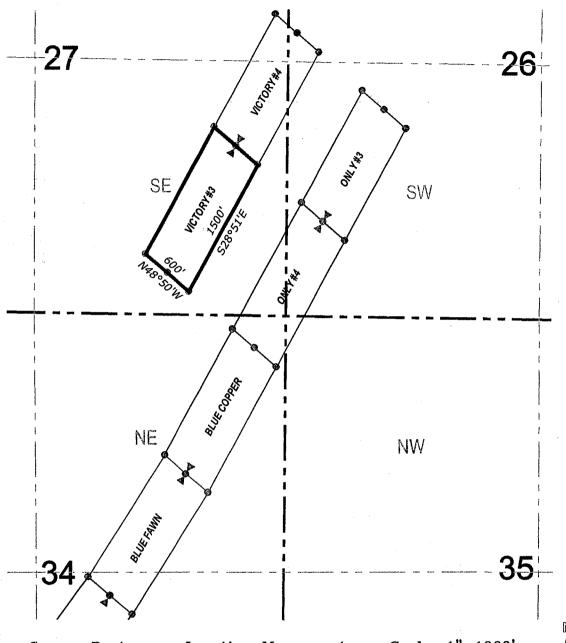

## **EXHIBIT A Property Defined**

The Property consists of the following described unpatented lode mining claims situated in the Yavapai County, Arizona, the names of which, the place of record of the location notices thereof in the official records of Yavapai County and the serial numbers assigned by the Arizona State Office of the Bureau of Land Management are as follows:

| Claim Name  | Location Date | Yavapai County<br>Records | BLM Serial<br>AMC No. |
|-------------|---------------|---------------------------|-----------------------|
| Blue Copper | 12/01/2015    | 2015-0059177              | 435530                |
| Blue Fawn   | 12/01/2015    | 2015-0059178              | 435531                |
| Blue Pants  | 12/01/2015    | 2015-0059179              | 435532                |
| Only #3     | 12/01/2015    | 2015-0059180              | 435533                |
| Only #4     | 12/01/2015    | 2015-0059181              | 435534                |
| Victory #3  | 12/01/2015    | 2015-0059182              | 435535                |
| Victory #4  | 12/01/2015    | 2015-0059183              | 435536                |
|             |               |                           |                       |
| 1           |               |                           |                       |
|             |               |                           |                       |