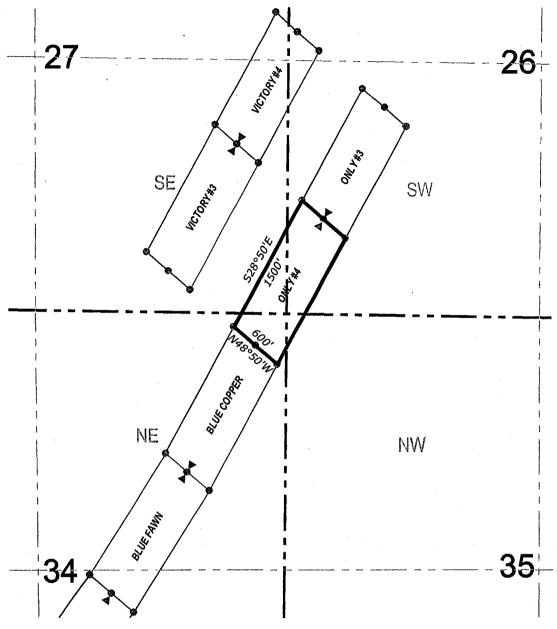

## **EXHIBIT A Property Defined**

The Property consists of the following described unpatented lode mining claims situated in the Yavapai County, Arizona, the names of which, the place of record of the location notices thereof in the official records of Yavapai County and the serial numbers assigned by the Arizona State Office of the Bureau of Land Management are as follows:

| Claim Name  | Location Date | Yavapai County<br>Records | BLM Serial<br>AMC No. |
|-------------|---------------|---------------------------|-----------------------|
| Blue Copper | 12/01/2015    | 2015-0059177              | 435530                |
| Blue Fawn   | 12/01/2015    | 2015-0059178              | 435531                |
| Blue Pants  | 12/01/2015    | 2015-0059179              | 435532                |
| Only #3     | 12/01/2015    | 2015-0059180              | 435533                |
| Only #4     | 12/01/2015    | 2015-0059181              | 435534                |
| Victory #3  | 12/01/2015    | 2015-0059182              | 435535                |
| Victory #4  | 12/01/2015    | 2015-0059183              | 435536                |
|             |               |                           |                       |
| 1           |               |                           |                       |
|             |               |                           |                       |