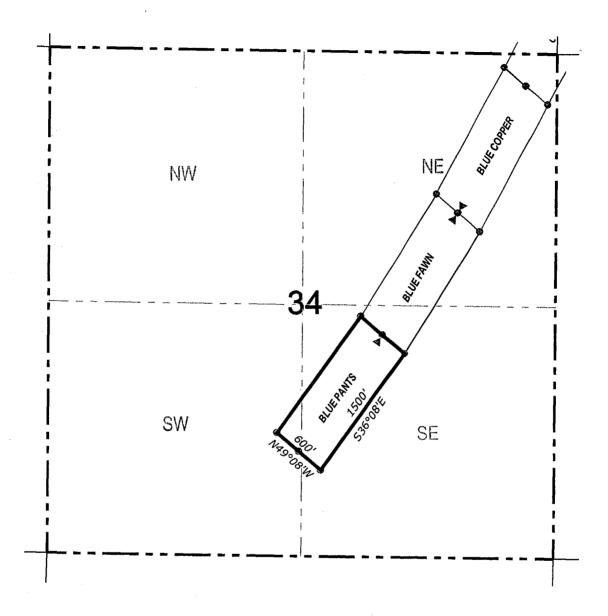

## **EXHIBIT A Property Defined**

The Property consists of the following described unpatented lode mining claims situated in the Yavapai County, Arizona, the names of which, the place of record of the location notices thereof in the official records of Yavapai County and the serial numbers assigned by the Arizona State Office of the Bureau of Land Management are as follows:

| Claim Name  | Location Date | Yavapai County<br>Records | BLM Serial<br>AMC No. |
|-------------|---------------|---------------------------|-----------------------|
| Blue Copper | 12/01/2015    | 2015-0059177              | 435530                |
| Blue Fawn   | 12/01/2015    | 2015-0059178              | 435531                |
| Blue Pants  | 12/01/2015    | 2015-0059179              | 435532                |
| Only #3     | 12/01/2015    | 2015-0059180              | 435533                |
| Only #4     | 12/01/2015    | 2015-0059181              | 435534                |
| Victory #3  | 12/01/2015    | 2015-0059182              | 435535                |
| Victory #4  | 12/01/2015    | 2015-0059183              | 435536                |
|             |               |                           |                       |
| 1           |               |                           |                       |
|             |               |                           |                       |