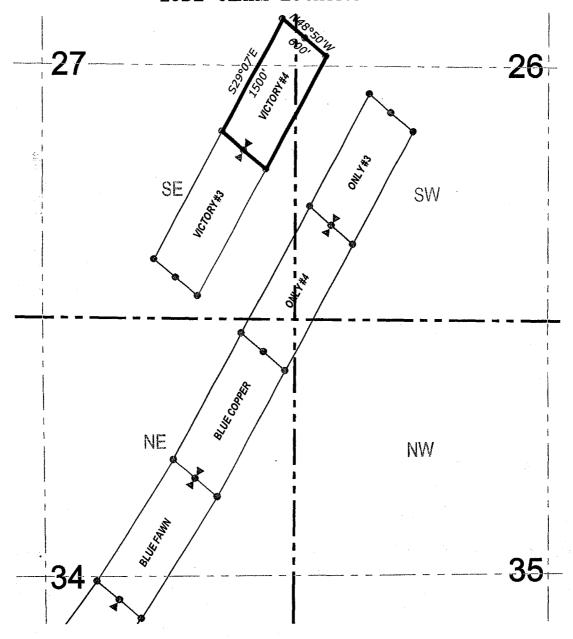

## **EXHIBIT A Property Defined**

The Property consists of the following described unpatented lode mining claims situated in the Yavapai County, Arizona, the names of which, the place of record of the location notices thereof in the official records of Yavapai County and the serial numbers assigned by the Arizona State Office of the Bureau of Land Management are as follows:

| Claim Name  | Location Date | Yavapai County<br>Records | BLM Serial<br>AMC No. |
|-------------|---------------|---------------------------|-----------------------|
| Blue Copper | 12/01/2015    | 2015-0059177              | 435530                |
| Blue Fawn   | 12/01/2015    | 2015-0059178              | 435531                |
| Blue Pants  | 12/01/2015    | 2015-0059179              | 435532                |
| Only #3     | 12/01/2015    | 2015-0059180              | 435533                |
| Only #4     | 12/01/2015    | 2015-0059181              | 435534                |
| Victory #3  | 12/01/2015    | 2015-0059182              | 435535                |
| Victory #4  | 12/01/2015    | 2015-0059183              | 435536                |
|             |               |                           |                       |
| 1           |               |                           |                       |
|             |               |                           |                       |