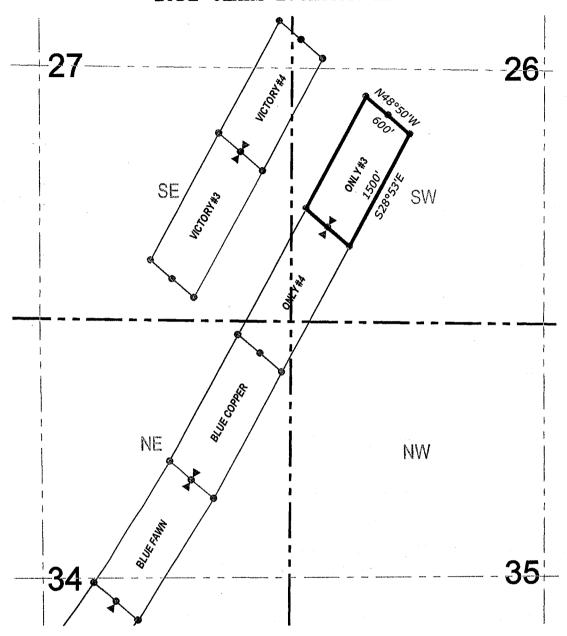

## **EXHIBIT A Property Defined**

The Property consists of the following described unpatented lode mining claims situated in the Yavapai County, Arizona, the names of which, the place of record of the location notices thereof in the official records of Yavapai County and the serial numbers assigned by the Arizona State Office of the Bureau of Land Management are as follows:

| Claim Name  | Location Date | Yavapai County<br>Records | BLM Serial<br>AMC No. |
|-------------|---------------|---------------------------|-----------------------|
| Blue Copper | 12/01/2015    | 2015-0059177              | 435530                |
| Blue Fawn   | 12/01/2015    | 2015-0059178              | 435531                |
| Blue Pants  | 12/01/2015    | 2015-0059179              | 435532                |
| Only #3     | 12/01/2015    | 2015-0059180              | 435533                |
| Only #4     | 12/01/2015    | 2015-0059181              | 435534                |
| Victory #3  | 12/01/2015    | 2015-0059182              | 435535                |
| Victory #4  | 12/01/2015    | 2015-0059183              | 435536                |
|             |               |                           |                       |
| 1           |               |                           |                       |
|             |               |                           |                       |